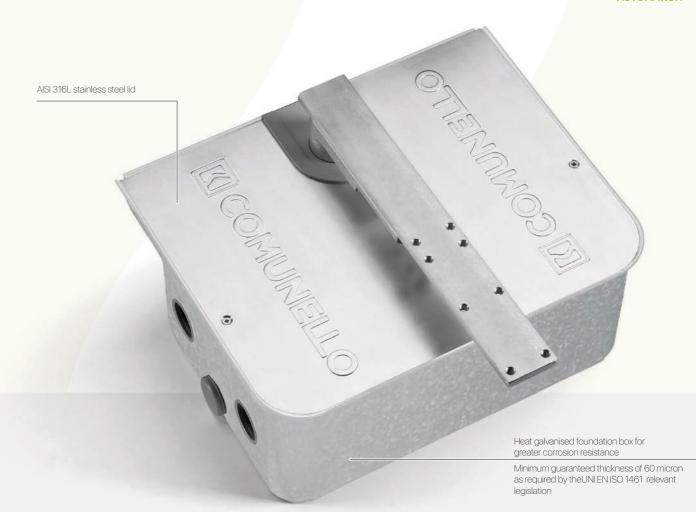

|
| IP67          | IP67                                                                                           |
| 2             | 1 (earthing)                                                                                   |
| -20°C/+50°C   | -20°C/+50°C                                                                                    |
| 0,1 Rad/s     | 0,08 Rad/s                                                                                     |
| 11,3 Kg       | 11,6 Kg                                                                                        |
|               | 24 VDC<br>150 W<br>6,5 A<br>220 Nm<br>Intensive use<br>IP67<br>2<br>-20°C / +50°C<br>0,1 Rad/s |

#### DIMENSIONS (mm)









COMUNELLO® Copyright 2020 - All rights reserved 3



#### **OFFICIAL DEALER:**



AUTOMATION FOR GATES, DOORS AND BARRIERS

### FRATELLI COMUNELLO S.P.A.

#### **HEADQUARTERS**

Via Zarpellon, 33
36027 San Giuseppe di Cassola, Vicenza, Italy
Tel. +39 0424 585111 Fax +39 0424 533417
info@comunello.it www.comunello.com

#### **REGISTERED OFFICE**

Via Cassola,64 - C.P.79
36027 Rosà, Vicenza, Italy
Tel. +39 0424 585111 Fax +39 0424 533417
info@comunello.it www.comunello.com