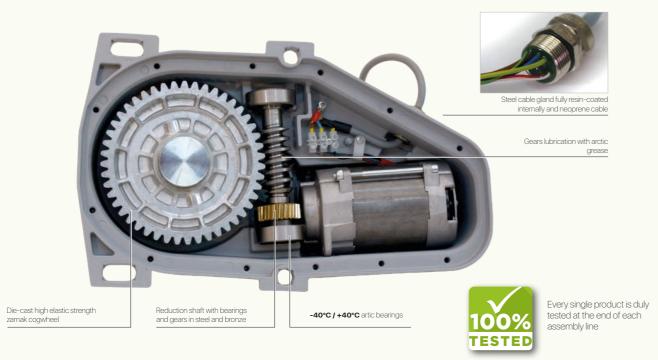

|
| IP67          | IP67                                                                                           |
| 2             | 1 (earthing)                                                                                   |
| -20°C/+50°C   | -20°C/+50°C                                                                                    |
| 0,1 Rad/s     | 0,08 Rad/s                                                                                     |
| 11,3 Kg       | 11,6 Kg                                                                                        |
|               | 24 VDC<br>150 W<br>6,5 A<br>220 Nm<br>Intensive use<br>IP67<br>2<br>-20°C / +50°C<br>0,1 Rad/s |

#### DIMENSIONS (mm)









COMUNELLO® Copyright 2020 - All rights reserved 3



#### **OFFICIAL DEALER:**



AUTOMATION FOR GATES, DOORS AND BARRIERS

### FRATELLI COMUNELLO S.P.A.

#### **HEADQUARTERS**

Via Zarpellon, 33
36027 San Giuseppe di Cassola, Vicenza, Italy
Tel. +39 0424 585111 Fax +39 0424 533417
info@comunello.it www.comunello.com

#### **REGISTERED OFFICE**

Via Cassola,64 - C.P.79
36027 Rosà, Vicenza, Italy
Tel. +39 0424 585111 Fax +39 0424 533417
info@comunello.it www.comunello.com