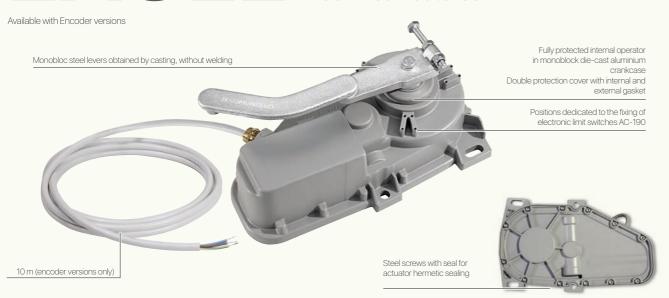

## **EAGLE**

UNDERGROUND ACTUATOR 230V AND 24V VERSIONS







# EAGLE Technical features



#### TECHNICAL CHARACTERISTICS

| 24V           | 230V                                                                                           |
|---------------|------------------------------------------------------------------------------------------------|
| 24 VDC        | 230 VAC                                                                                        |
| 150 W         | 280 W                                                                                          |
| 6,5 A         | 1,2 A                                                                                          |
| 220 Nm        | 300 Nm                                                                                         |
| Intensive use | 50%