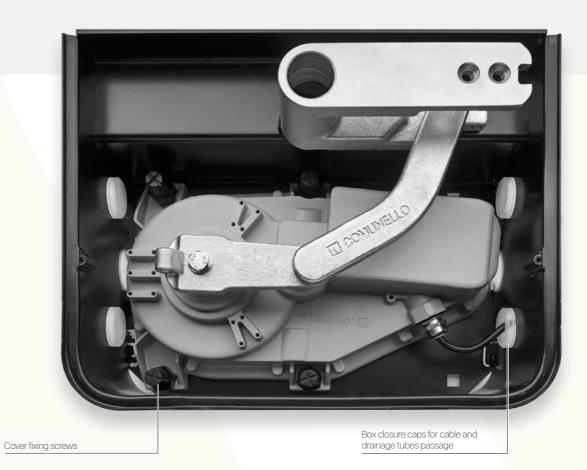

|
| IP67          | IP67                                                                                           |
| 2             | 1 (earthing)                                                                                   |
| -20°C/+50°C   | -20°C/+50°C                                                                                    |
| 0,1 Rad/s     | 0,08 Rad/s                                                                                     |
| 11,3 Kg       | 11,6 Kg                                                                                        |
|               | 24 VDC<br>150 W<br>6,5 A<br>220 Nm<br>Intensive use<br>IP67<br>2<br>-20°C / +50°C<br>0,1 Rad/s |

#### DIMENSIONS (mm)









COMUNELLO® Copyright 2020 - All rights reserved 3



#### **OFFICIAL DEALER:**



AUTOMATION FOR GATES, DOORS AND BARRIERS

### FRATELLI COMUNELLO S.P.A.

#### **HEADQUARTERS**

Via Zarpellon, 33
36027 San Giuseppe di Cassola, Vicenza, Italy
Tel. +39 0424 585111 Fax +39 0424 533417
info@comunello.it www.comunello.com

#### **REGISTERED OFFICE**

Via Cassola,64 - C.P.79
36027 Rosà, Vicenza, Italy
Tel. +39 0424 585111 Fax +39 0424 533417
info@comunello.it www.comunello.com