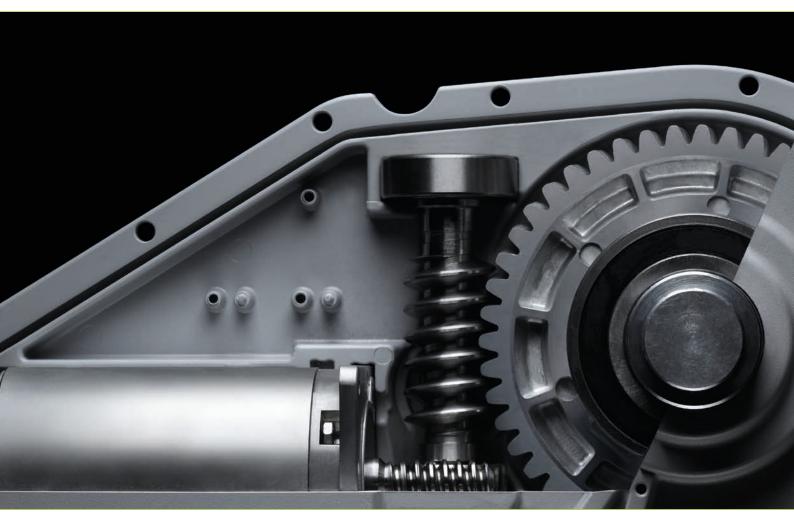

# EAGLE Technical features

#### TECHNICAL CHARACTERISTICS

| 24V           | 230V                                                                                           |
|---------------|------------------------------------------------------------------------------------------------|
| 24 VDC        | 230 VAC                                                                                        |
| 150 W         | 280 W                                                                                          |
| 6,5 A         | 1,2 A                                                                                          |
| 220 Nm        | 300 Nm                                                                                         |
| Intensive use | 50%                                                                                            |
| IP67          | IP67                                                                                           |
| 2             | 1 (earthing)                                                                                   |
| -20°C/+50°C   | -20°C/+50°C                                                                                    |
| 0,1 Rad/s     | 0,08 Rad/s                                                                                     |
| 11,3 Kg       | 11,6 Kg                                                                                        |
|               | 24 VDC<br>150 W<br>6,5 A<br>220 Nm<br>Intensive use<br>IP67<br>2<br>-20°C / +50°C<br>0,1 Rad/s |