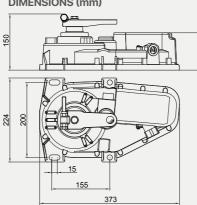

|
| IP67          | IP67                                                                                           |
| 2             | 1 (earthing)                                                                                   |
| -20°C/+50°C   | -20°C/+50°C                                                                                    |
| 0,1 Rad/s     | 0,08 Rad/s                                                                                     |
| 11,3 Kg       | 11,6 Kg                                                                                        |
|               | 24 VDC<br>150 W<br>6,5 A<br>220 Nm<br>Intensive use<br>IP67<br>2<br>-20°C / +50°C<br>0,1 Rad/s |

#### DIMENSIONS (mm)









COMUNELLO® Copyright 2020 - All rights reserved 3



#### **OFFICIAL DEALER:**



AUTOMATION FOR GATES, DOORS AND BARRIERS

### FRATELLI COMUNELLO S.P.A.

#### **HEADQUARTERS**

Via Zarpellon, 33
36027 San Giuseppe di Cassola, Vicenza, Italy
Tel. +39 0424 585111 Fax +39 0424 533417
info@comunello.it www.comunello.com

#### **REGISTERED OFFICE**

Via Cassola,64 - C.P.79
36027 Rosà, Vicenza, Italy
Tel. +39 0424 585111 Fax +39 0424 533417
info@comunello.it www.comunello.com